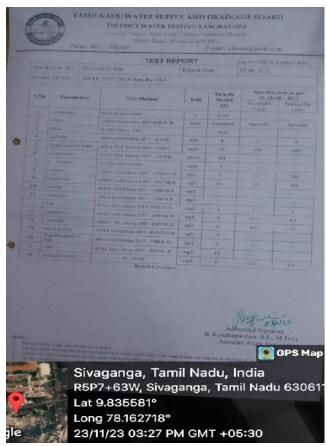

23/11/23 03:28 PM GMT +05:30

23/11/23 03:25 PM GMT +05:30

23/11/23 03:20 PM GMT +05:30

Lat 9.835583°

Long 78.162711°

23/11/23 03:18 PM GMT +05:30

23/11/23 03:08 PM GMT +05:30

Physical and Chemical properties of water sample collected from purifier plant is tested periodically in 'District Water Testing Laboratory'. Recent test report is shown as a snapshot.