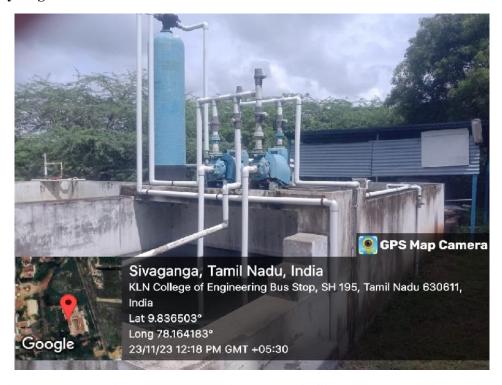

# 4. Waste water recycling

This plant is located nearer to the Ladies Hostel. Here drainage water is filtered and recycled by various treatments. This recycled water is used for watering the plants in gardens.