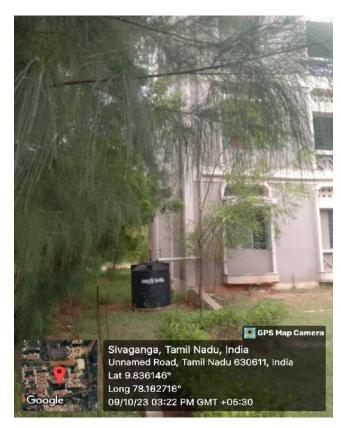

# 1. Rainwater Harvesting

Rainwater is collected from roof and redirected to a tank through 4" pipes. Rainwater harvesting is located at Office block, Canteen block, Library block, EEE block etc.

# 3. Construction of tanks and bunds

It is constructed by bricks over the roof to store the water which is extracted from the bore wells. From there, storage water is distributed to various purposes by pipelines. Water tanks have constructed over Canteen block, Ladies hostel, All departments etc.