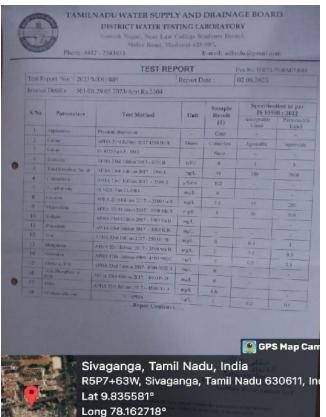

23/11/23 03:28 PM GMT +05:30

23/11/23 03:25 PM GMT +05:30

23/11/23 03:20 PM GMT +05:30

Lat 9.835583°

Long 78.162711°

23/11/23 03:18 PM GMT +05:30

23/11/23 03:08 PM GMT +05:30

Physical and Chemical properties of water sample collected from purifier plant is tested periodically in 'District Water Testing Laboratory'. Recent test report is shown as a snapshot.