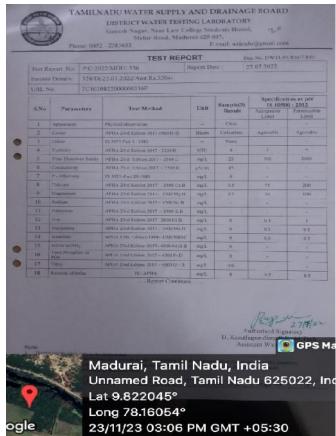

1. Maintenance of water bodies and distribution system in the campus TAMILNADU WATER SUPPLY AND DRAINAGE BOARD TAMILNADU WATER SUPPLY AND DRAINAGE BOARD DISTRICT WATER TESTING LABORATORY GPS Ma GPS Map C Sivaganga, Tamil Nadu, India R5P7+63W, Sivaganga, Tamil Nadu 6306 Sivaganga, Tamil Nadu, India R5P7+63W, Sivaganga, Tamil Nadu 630611, Lat 9.835584° Lat 9.835584° Long 78.162722° Long 78.162722° 23/11/23 03:44 PM GMT +05:30 23/11/23 03:44 PM GMT +05:30

23/11/23 03:28 PM GMT +05:30

23/11/23 03:25 PM GMT +05:30

23/11/23 03:20 PM GMT +05:30

Lat 9.835583°

Long 78.162711°

23/11/23 03:18 PM GMT +05:30

23/11/23 03:08 PM GMT +05:30

Physical and Chemical properties of water sample collected from purifier plant is tested periodically in 'District Water Testing Laboratory'. Recent test report is shown as a snapshot.