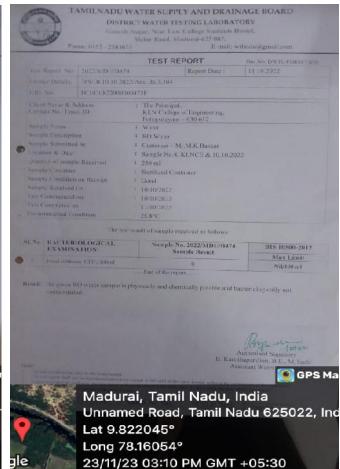

23/11/23 03:28 PM GMT +05:30

23/11/23 03:25 PM GMT +05:30

23/11/23 03:20 PM GMT +05:30

Lat 9.835583°

Long 78.162711°

23/11/23 03:18 PM GMT +05:30

23/11/23 03:08 PM GMT +05:30

Physical and Chemical properties of water sample collected from purifier plant is tested periodically in 'District Water Testing Laboratory'. Recent test report is shown as a snapshot.