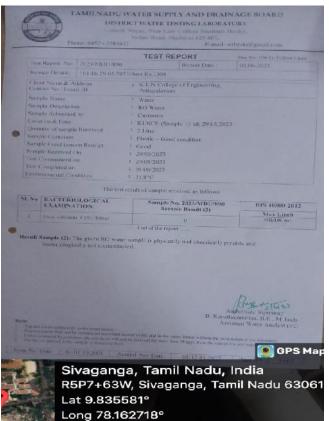

23/11/23 03:28 PM GMT +05:30

23/11/23 03:25 PM GMT +05:30

23/11/23 03:20 PM GMT +05:30

Lat 9.835583°

Long 78.162711°

23/11/23 03:18 PM GMT +05:30

23/11/23 03:08 PM GMT +05:30

Physical and Chemical properties of water sample collected from purifier plant is tested periodically in 'District Water Testing Laboratory'. Recent test report is shown as a snapshot.