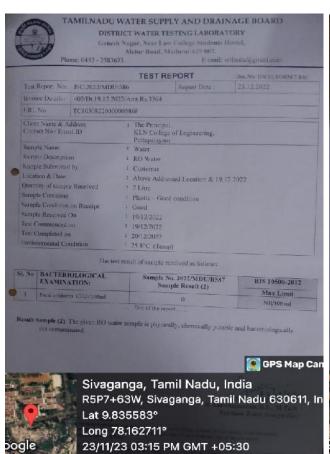

1. Maintenance of water bodies and distribution system in the campus TAMILNADU WATER SUPPLY AND DRAINAGE BOARD TAMILNADU WATER SUPPLY AND DRAINAGE BOARD DISTRICT WATER TESTING LABORATORY GPS Ma GPS Map C Sivaganga, Tamil Nadu, India R5P7+63W, Sivaganga, Tamil Nadu 6306 Sivaganga, Tamil Nadu, India R5P7+63W, Sivaganga, Tamil Nadu 630611, Lat 9.835584° Lat 9.835584° Long 78.162722° Long 78.162722° 23/11/23 03:44 PM GMT +05:30 23/11/23 03:44 PM GMT +05:30

23/11/23 03:28 PM GMT +05:30

23/11/23 03:25 PM GMT +05:30

23/11/23 03:20 PM GMT +05:30

Lat 9.835583°

Long 78.162711°

23/11/23 03:18 PM GMT +05:30

23/11/23 03:08 PM GMT +05:30

Physical and Chemical properties of water sample collected from purifier plant is tested periodically in 'District Water Testing Laboratory'. Recent test report is shown as a snapshot.