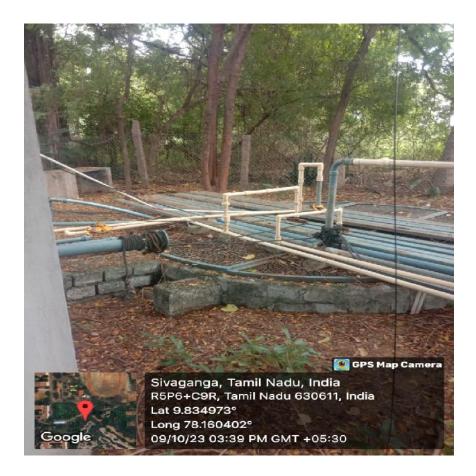

# 3. Construction of tanks and bunds

It is constructed by bricks over the roof to store the water which is extracted from the bore wells. From there, storage water is distributed to various purposes by pipelines. Water tanks have constructed over Canteen block, Ladies hostel, All departments etc.