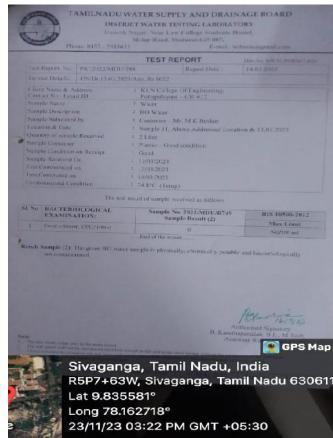

23/11/23 03:28 PM GMT +05:30

23/11/23 03:25 PM GMT +05:30

23/11/23 03:20 PM GMT +05:30

Lat 9.835583°

Long 78.162711°

23/11/23 03:18 PM GMT +05:30

23/11/23 03:08 PM GMT +05:30

Physical and Chemical properties of water sample collected from purifier plant is tested periodically in 'District Water Testing Laboratory'. Recent test report is shown as a snapshot.