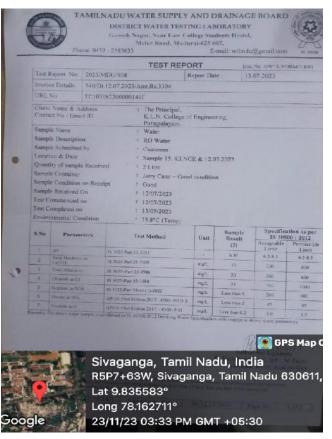

23/11/23 03:28 PM GMT +05:30

23/11/23 03:25 PM GMT +05:30

23/11/23 03:20 PM GMT +05:30

Lat 9.835583°

Long 78.162711°

23/11/23 03:18 PM GMT +05:30

23/11/23 03:08 PM GMT +05:30

Physical and Chemical properties of water sample collected from purifier plant is tested periodically in 'District Water Testing Laboratory'. Recent test report is shown as a snapshot.