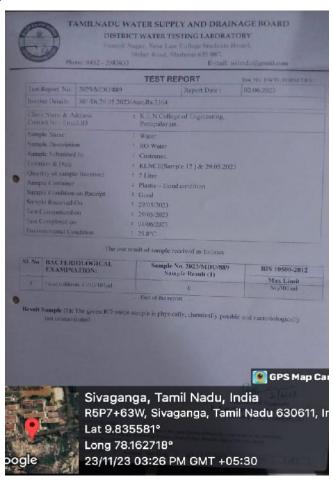

23/11/23 03:28 PM GMT +05:30

23/11/23 03:25 PM GMT +05:30

23/11/23 03:20 PM GMT +05:30

Lat 9.835583°

Long 78.162711°

23/11/23 03:18 PM GMT +05:30

23/11/23 03:08 PM GMT +05:30

Physical and Chemical properties of water sample collected from purifier plant is tested periodically in 'District Water Testing Laboratory'. Recent test report is shown as a snapshot.