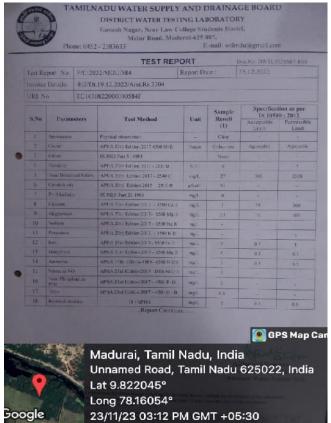

23/11/23 03:28 PM GMT +05:30

23/11/23 03:25 PM GMT +05:30

23/11/23 03:20 PM GMT +05:30

Lat 9.835583°

Long 78.162711°

23/11/23 03:18 PM GMT +05:30

23/11/23 03:08 PM GMT +05:30

Physical and Chemical properties of water sample collected from purifier plant is tested periodically in 'District Water Testing Laboratory'. Recent test report is shown as a snapshot.