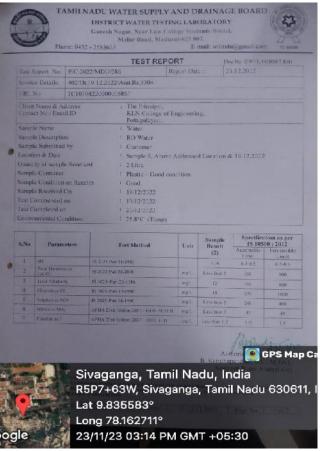

1. Maintenance of water bodies and distribution system in the campus TAMILNADU WATER SUPPLY AND DRAINAGE BOARD TAMILNADU WATER SUPPLY AND DRAINAGE BOARD DISTRICT WATER TESTING LABORATORY GPS Ma GPS Map C Sivaganga, Tamil Nadu, India R5P7+63W, Sivaganga, Tamil Nadu 6306 Sivaganga, Tamil Nadu, India R5P7+63W, Sivaganga, Tamil Nadu 630611, Lat 9.835584° Lat 9.835584° Long 78.162722° Long 78.162722° 23/11/23 03:44 PM GMT +05:30 23/11/23 03:44 PM GMT +05:30