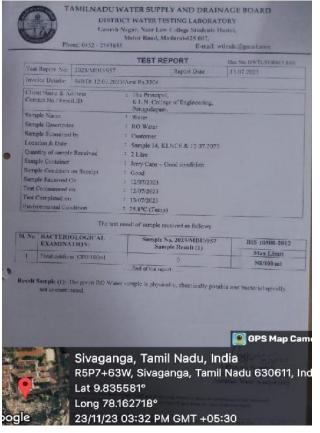

23/11/23 03:28 PM GMT +05:30

23/11/23 03:25 PM GMT +05:30

23/11/23 03:20 PM GMT +05:30

Lat 9.835583°

Long 78.162711°

23/11/23 03:18 PM GMT +05:30

23/11/23 03:08 PM GMT +05:30

Physical and Chemical properties of water sample collected from purifier plant is tested periodically in 'District Water Testing Laboratory'. Recent test report is shown as a snapshot.