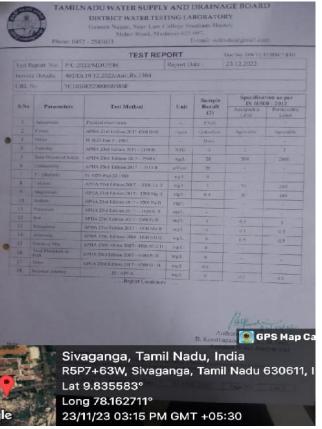

23/11/23 03:28 PM GMT +05:30

23/11/23 03:25 PM GMT +05:30

23/11/23 03:20 PM GMT +05:30

Lat 9.835583°

Long 78.162711°

23/11/23 03:18 PM GMT +05:30

23/11/23 03:08 PM GMT +05:30

Physical and Chemical properties of water sample collected from purifier plant is tested periodically in 'District Water Testing Laboratory'. Recent test report is shown as a snapshot.