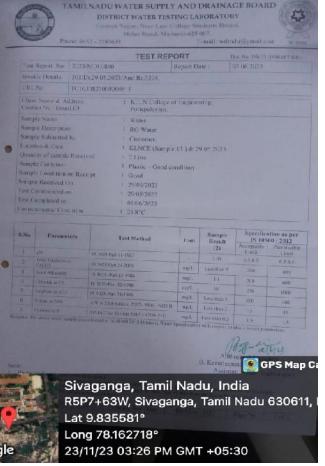

23/11/23 03:28 PM GMT +05:30

23/11/23 03:25 PM GMT +05:30

23/11/23 03:20 PM GMT +05:30

Lat 9.835583°

Long 78.162711°

23/11/23 03:18 PM GMT +05:30

23/11/23 03:08 PM GMT +05:30

Physical and Chemical properties of water sample collected from purifier plant is tested periodically in 'District Water Testing Laboratory'. Recent test report is shown as a snapshot.