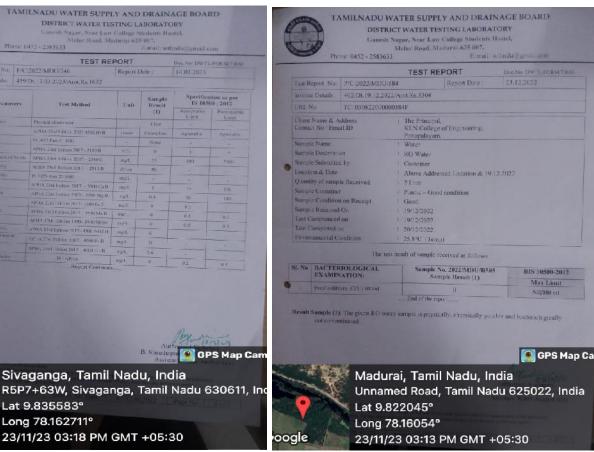

1. Maintenance of water bodies and distribution system in the campus TAMILNADU WATER SUPPLY AND DRAINAGE BOARD TAMILNADU WATER SUPPLY AND DRAINAGE BOARD DISTRICT WATER TESTING LABORATORY GPS Ma GPS Map C Sivaganga, Tamil Nadu, India R5P7+63W, Sivaganga, Tamil Nadu 6306 Sivaganga, Tamil Nadu, India R5P7+63W, Sivaganga, Tamil Nadu 630611, Lat 9.835584° Lat 9.835584° Long 78.162722° Long 78.162722° 23/11/23 03:44 PM GMT +05:30 23/11/23 03:44 PM GMT +05:30

23/11/23 03:28 PM GMT +05:30

23/11/23 03:25 PM GMT +05:30

23/11/23 03:20 PM GMT +05:30

Lat 9.835583°

Long 78.162711°

23/11/23 03:18 PM GMT +05:30

23/11/23 03:08 PM GMT +05:30

Physical and Chemical properties of water sample collected from purifier plant is tested periodically in 'District Water Testing Laboratory'. Recent test report is shown as a snapshot.