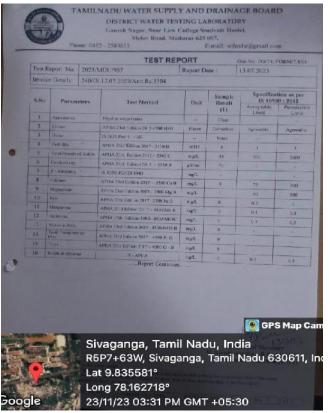

1. Maintenance of water bodies and distribution system in the campus TAMILNADU WATER SUPPLY AND DRAINAGE BOARD TAMILNADU WATER SUPPLY AND DRAINAGE BOARD DISTRICT WATER TESTING LABORATORY GPS Ma GPS Map C Sivaganga, Tamil Nadu, India R5P7+63W, Sivaganga, Tamil Nadu 6306 Sivaganga, Tamil Nadu, India R5P7+63W, Sivaganga, Tamil Nadu 630611, Lat 9.835584° Lat 9.835584° Long 78.162722° Long 78.162722° 23/11/23 03:44 PM GMT +05:30 23/11/23 03:44 PM GMT +05:30

23/11/23 03:28 PM GMT +05:30

23/11/23 03:25 PM GMT +05:30

23/11/23 03:20 PM GMT +05:30

Lat 9.835583°

Long 78.162711°

23/11/23 03:18 PM GMT +05:30

23/11/23 03:08 PM GMT +05:30

Physical and Chemical properties of water sample collected from purifier plant is tested periodically in 'District Water Testing Laboratory'. Recent test report is shown as a snapshot.