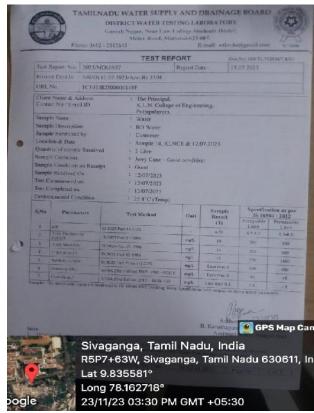

23/11/23 03:28 PM GMT +05:30

23/11/23 03:25 PM GMT +05:30

23/11/23 03:20 PM GMT +05:30

Lat 9.835583°

Long 78.162711°

23/11/23 03:18 PM GMT +05:30

23/11/23 03:08 PM GMT +05:30

Physical and Chemical properties of water sample collected from purifier plant is tested periodically in 'District Water Testing Laboratory'. Recent test report is shown as a snapshot.