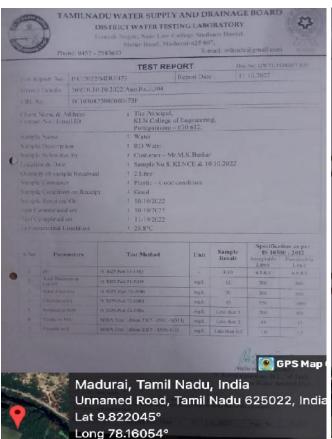

1. Maintenance of water bodies and distribution system in the campus TAMILNADU WATER SUPPLY AND DRAINAGE BOARD TAMILNADU WATER SUPPLY AND DRAINAGE BOARD DISTRICT WATER TESTING LABORATORY GPS Ma GPS Map C Sivaganga, Tamil Nadu, India R5P7+63W, Sivaganga, Tamil Nadu 6306 Sivaganga, Tamil Nadu, India R5P7+63W, Sivaganga, Tamil Nadu 630611, Lat 9.835584° Lat 9.835584° Long 78.162722° Long 78.162722° 23/11/23 03:44 PM GMT +05:30 23/11/23 03:44 PM GMT +05:30

23/11/23 03:28 PM GMT +05:30

23/11/23 03:25 PM GMT +05:30

23/11/23 03:20 PM GMT +05:30

Lat 9.835583°

Long 78.162711°

23/11/23 03:18 PM GMT +05:30

23/11/23 03:08 PM GMT +05:30

Physical and Chemical properties of water sample collected from purifier plant is tested periodically in 'District Water Testing Laboratory'. Recent test report is shown as a snapshot.