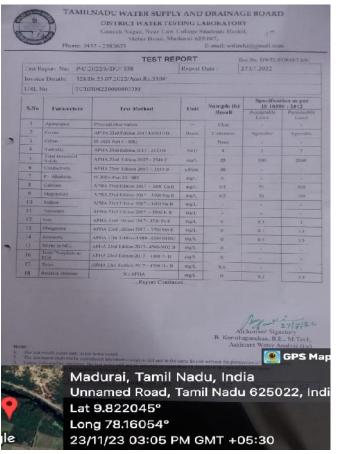

23/11/23 03:28 PM GMT +05:30

23/11/23 03:25 PM GMT +05:30

23/11/23 03:20 PM GMT +05:30

Lat 9.835583°

Long 78.162711°

23/11/23 03:18 PM GMT +05:30

23/11/23 03:08 PM GMT +05:30

Physical and Chemical properties of water sample collected from purifier plant is tested periodically in 'District Water Testing Laboratory'. Recent test report is shown as a snapshot.