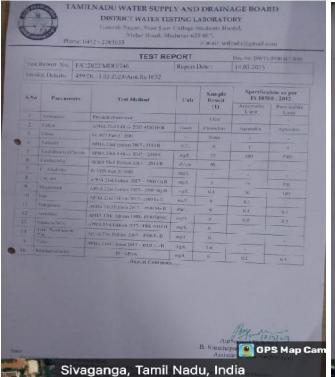

1. Maintenance of water bodies and distribution system in the campus TAMILNADU WATER SUPPLY AND DRAINAGE BOARD TAMILNADU WATER SUPPLY AND DRAINAGE BOARD DISTRICT WATER TESTING LABORATORY GPS Ma GPS Map C Sivaganga, Tamil Nadu, India R5P7+63W, Sivaganga, Tamil Nadu 6306 Sivaganga, Tamil Nadu, India R5P7+63W, Sivaganga, Tamil Nadu 630611, Lat 9.835584° Lat 9.835584° Long 78.162722° Long 78.162722° 23/11/23 03:44 PM GMT +05:30 23/11/23 03:44 PM GMT +05:30

23/11/23 03:28 PM GMT +05:30

23/11/23 03:25 PM GMT +05:30

23/11/23 03:20 PM GMT +05:30

Lat 9.835583°

Long 78.162711°

23/11/23 03:18 PM GMT +05:30

23/11/23 03:08 PM GMT +05:30

Physical and Chemical properties of water sample collected from purifier plant is tested periodically in 'District Water Testing Laboratory'. Recent test report is shown as a snapshot.