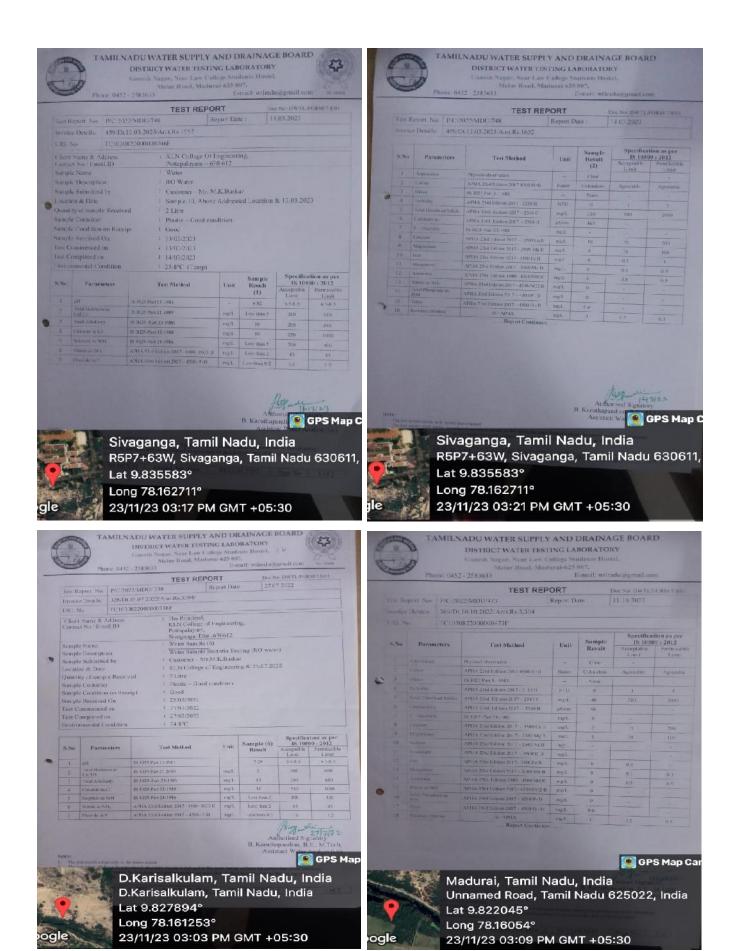

1. Maintenance of water bodies and distribution system in the campus TAMILNADU WATER SUPPLY AND DRAINAGE BOARD TAMILNADU WATER SUPPLY AND DRAINAGE BOARD DISTRICT WATER TESTING LABORATORY GPS Ma GPS Map C Sivaganga, Tamil Nadu, India R5P7+63W, Sivaganga, Tamil Nadu 6306 Sivaganga, Tamil Nadu, India R5P7+63W, Sivaganga, Tamil Nadu 630611, Lat 9.835584° Lat 9.835584° Long 78.162722° Long 78.162722° 23/11/23 03:44 PM GMT +05:30 23/11/23 03:44 PM GMT +05:30

23/11/23 03:28 PM GMT +05:30

23/11/23 03:25 PM GMT +05:30

23/11/23 03:20 PM GMT +05:30

Lat 9.835583°

Long 78.162711°

23/11/23 03:18 PM GMT +05:30

23/11/23 03:08 PM GMT +05:30

Physical and Chemical properties of water sample collected from purifier plant is tested periodically in 'District Water Testing Laboratory'. Recent test report is shown as a snapshot.