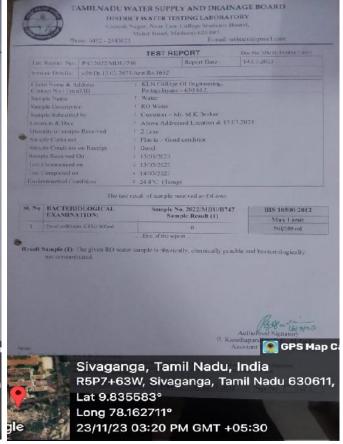

1. Maintenance of water bodies and distribution system in the campus TAMILNADU WATER SUPPLY AND DRAINAGE BOARD TAMILNADU WATER SUPPLY AND DRAINAGE BOARD DISTRICT WATER TESTING LABORATORY GPS Ma GPS Map C Sivaganga, Tamil Nadu, India R5P7+63W, Sivaganga, Tamil Nadu 6306 Sivaganga, Tamil Nadu, India R5P7+63W, Sivaganga, Tamil Nadu 630611, Lat 9.835584° Lat 9.835584° Long 78.162722° Long 78.162722° 23/11/23 03:44 PM GMT +05:30 23/11/23 03:44 PM GMT +05:30

23/11/23 03:28 PM GMT +05:30

23/11/23 03:25 PM GMT +05:30

23/11/23 03:20 PM GMT +05:30

Lat 9.835583°

Long 78.162711°

23/11/23 03:18 PM GMT +05:30

23/11/23 03:08 PM GMT +05:30

Physical and Chemical properties of water sample collected from purifier plant is tested periodically in 'District Water Testing Laboratory'. Recent test report is shown as a snapshot.