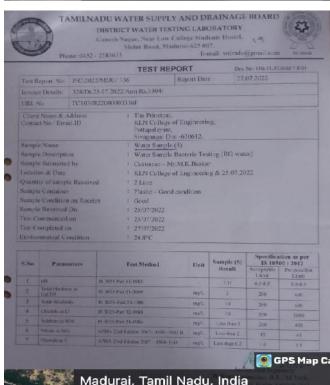

1. Maintenance of water bodies and distribution system in the campus TAMILNADU WATER SUPPLY AND DRAINAGE BOARD TAMILNADU WATER SUPPLY AND DRAINAGE BOARD DISTRICT WATER TESTING LABORATORY GPS Ma GPS Map C Sivaganga, Tamil Nadu, India R5P7+63W, Sivaganga, Tamil Nadu 6306 Sivaganga, Tamil Nadu, India R5P7+63W, Sivaganga, Tamil Nadu 630611, Lat 9.835584° Lat 9.835584° Long 78.162722° Long 78.162722° 23/11/23 03:44 PM GMT +05:30 23/11/23 03:44 PM GMT +05:30

23/11/23 03:28 PM GMT +05:30

23/11/23 03:25 PM GMT +05:30

23/11/23 03:20 PM GMT +05:30

Lat 9.835583°

Long 78.162711°

23/11/23 03:18 PM GMT +05:30

23/11/23 03:08 PM GMT +05:30

Physical and Chemical properties of water sample collected from purifier plant is tested periodically in 'District Water Testing Laboratory'. Recent test report is shown as a snapshot.