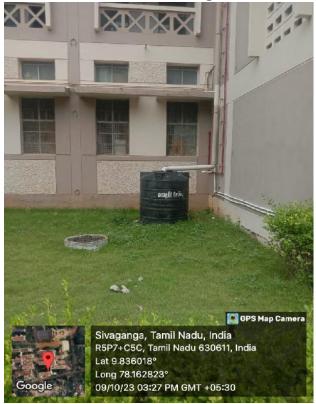

# 1. Rainwater Harvesting

Rainwater is collected from roof and redirected to a tank through 4" pipes. Rainwater harvesting is located at Office block, Canteen block, Library block, EEE block etc.

# 3. Construction of tanks and bunds

It is constructed by bricks over the roof to store the water which is extracted from the bore wells. From there, storage water is distributed to various purposes by pipelines. Water tanks have constructed over Canteen block, Ladies hostel, All departments etc.