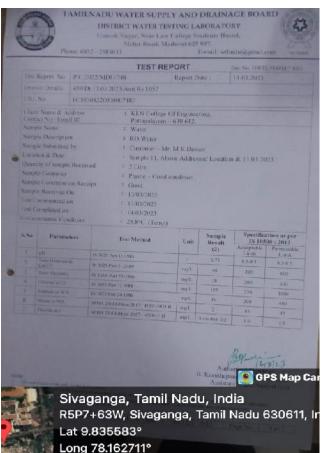

23/11/23 03:28 PM GMT +05:30

23/11/23 03:25 PM GMT +05:30

23/11/23 03:20 PM GMT +05:30

Lat 9.835583°

Long 78.162711°

23/11/23 03:18 PM GMT +05:30

23/11/23 03:08 PM GMT +05:30

Physical and Chemical properties of water sample collected from purifier plant is tested periodically in 'District Water Testing Laboratory'. Recent test report is shown as a snapshot.