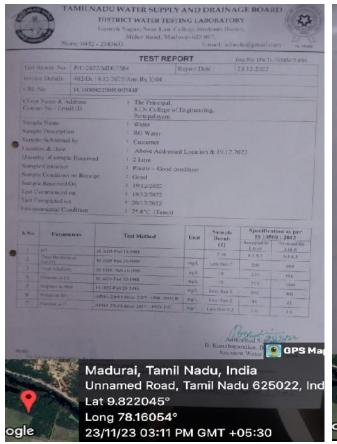

23/11/23 03:28 PM GMT +05:30

23/11/23 03:25 PM GMT +05:30

23/11/23 03:20 PM GMT +05:30

Lat 9.835583°

Long 78.162711°

23/11/23 03:18 PM GMT +05:30

23/11/23 03:08 PM GMT +05:30

Physical and Chemical properties of water sample collected from purifier plant is tested periodically in 'District Water Testing Laboratory'. Recent test report is shown as a snapshot.